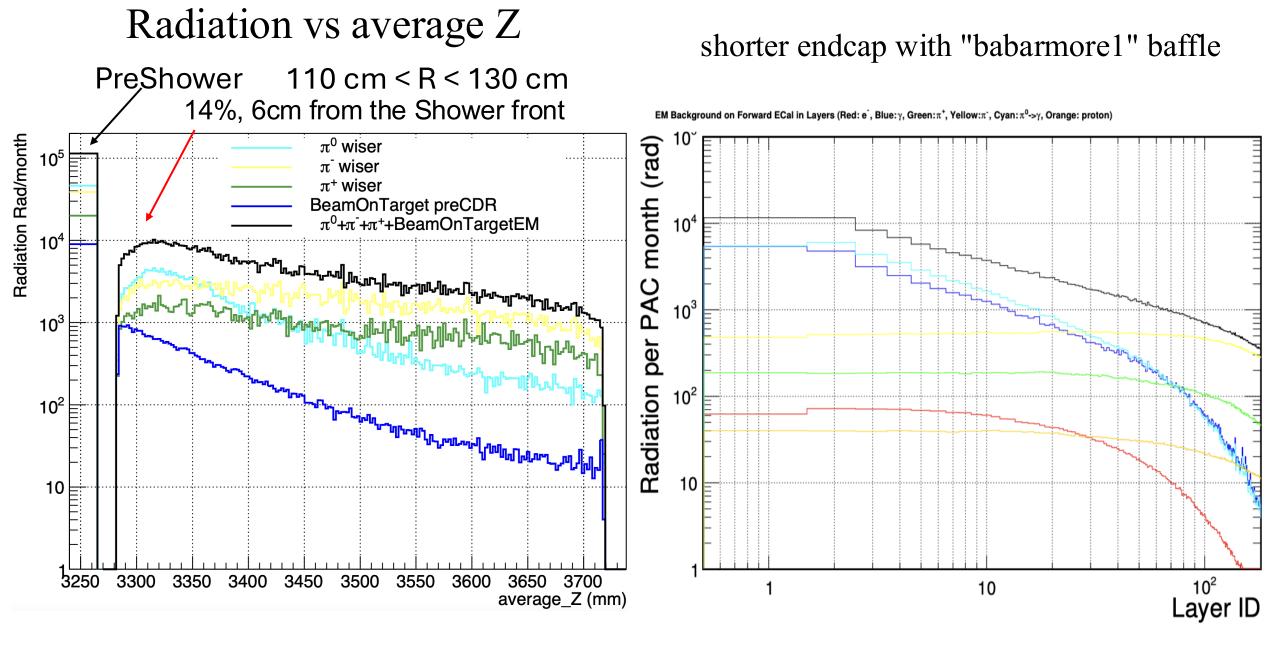

## 110 cm < R < 130 cm

Shorter endcap with "babarmore1" baffle

Longer endcap with "babarmore1" baffle