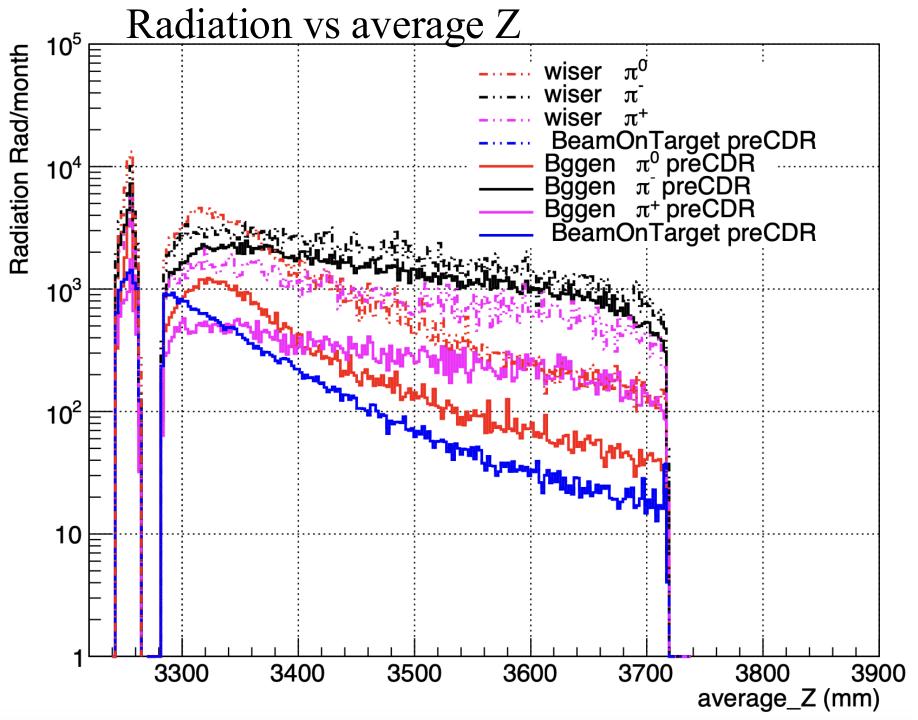

## Radiation vs average Z

- Shorter endcap with "babarmore1" baffle
- Solid lines: Bggen
- Dashed lines: Wiser

- Bggen generator
- Solid lines: longer endcap with "babarmore1" baffle
- Dashed lines: Shorter endcap with "babarmore1" baffle