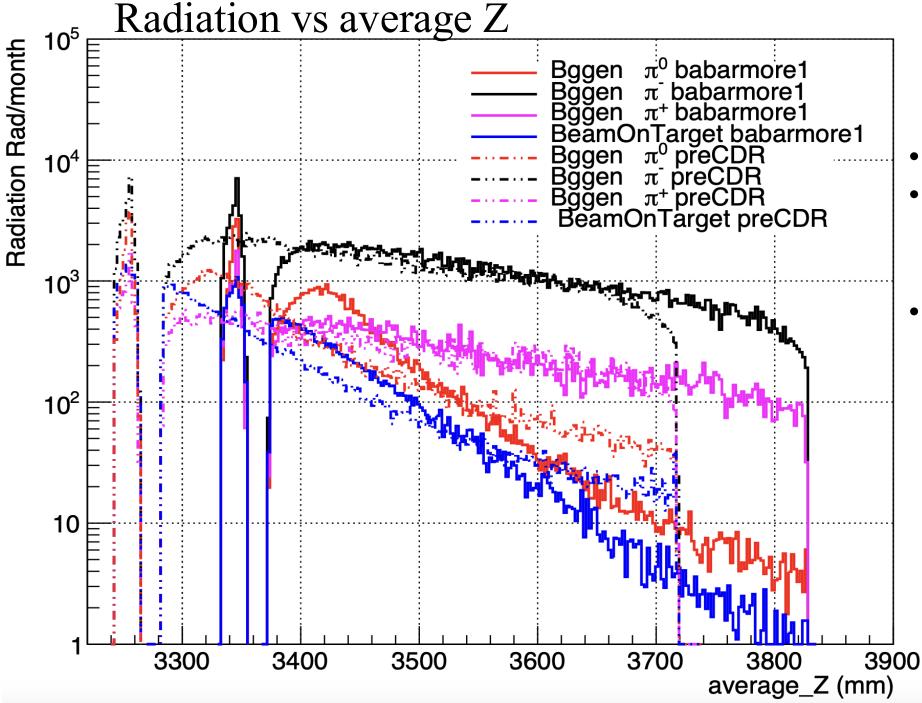

## Radiation vs average Z

- Shorter endcap with "babarmore1" baffle
- Solid lines: Bggen
- Dashed lines: Wiser

- Bggen generator
- Solid lines: longer endcap with "babarmore1" baffle
- Dashed lines: Shorter endcap with "babarmore1" baffle

- Bggen generator
- Solid lines: longer endcap with "babarmore1" baffle
- Dashed lines: longer endcap with "CLEO2" baffle

Radiation vs average Z

- Solid lines: Bggen with longer endcap with "CLEO2" baffle
- Dashed lines: Wiser with shorter endcap with "babarmore1" baffle