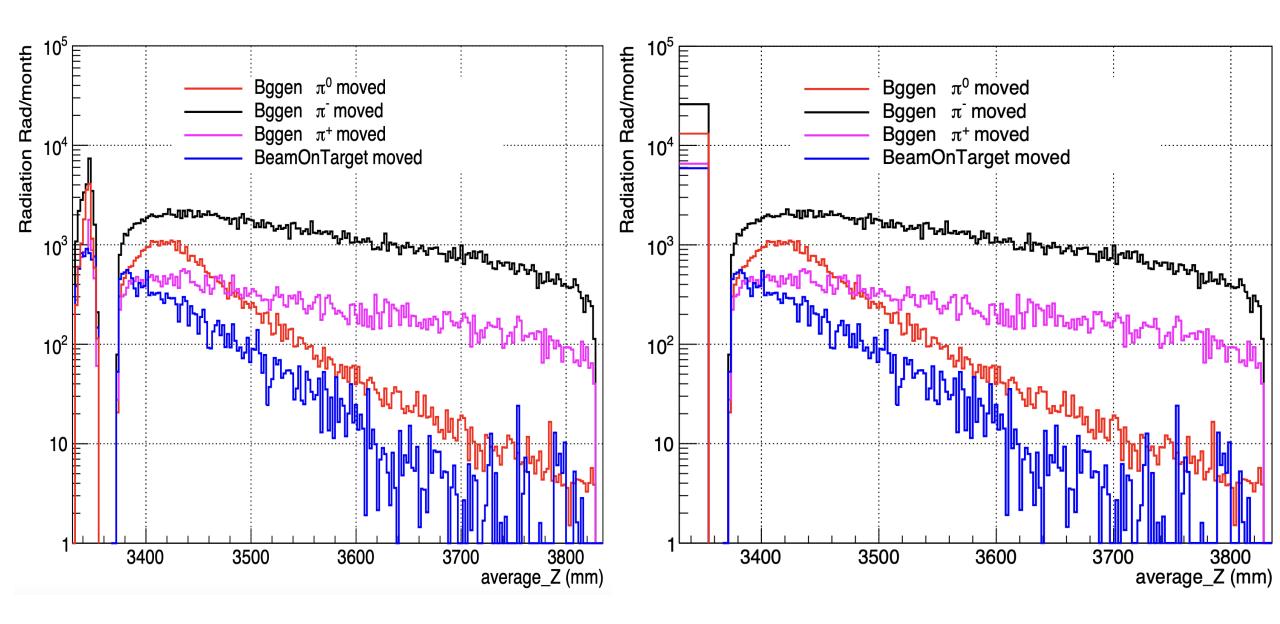

## 110 cm < R < 130 cm

Shorter endcap with "babarmore1" baffle

Longer endcap with "babarmore1" baffle