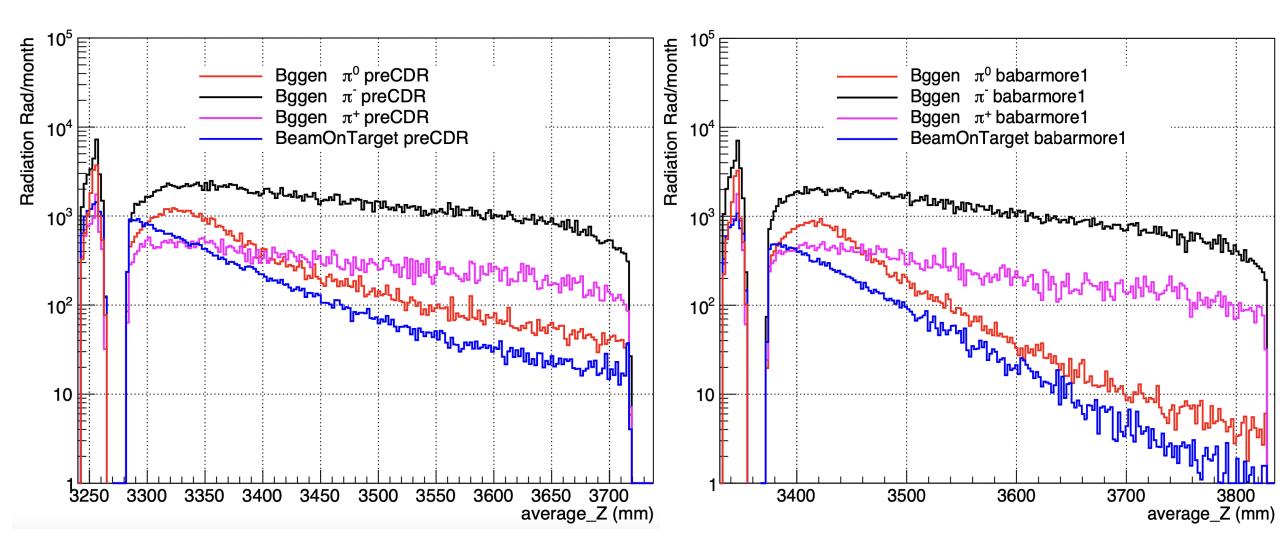

## Radiation vs average Z







- Shorter endcap with "babarmore1" baffle
- Solid lines: Bggen
- Dashed lines: Wiser



- Bggen generator
- Solid lines: longer endcap with "babarmore1" baffle
- Dashed lines: Shorter endcap with "babarmore1" baffle



- Bggen generator
- Solid lines: longer endcap with "babarmore1" baffle
- Dashed lines: longer endcap with "CLEO2" baffle

Radiation vs average Z



- Solid lines: Bggen with longer endcap with "CLEO2" baffle
- Dashed lines: Wiser with shorter endcap with "babarmore1" baffle



## 110 cm < R < 130 cm

Shorter endcap with "babarmore1" baffle

Longer endcap with "babarmore1" baffle



## 110 cm < R < 130 cm



110 cm < R < 130 cm