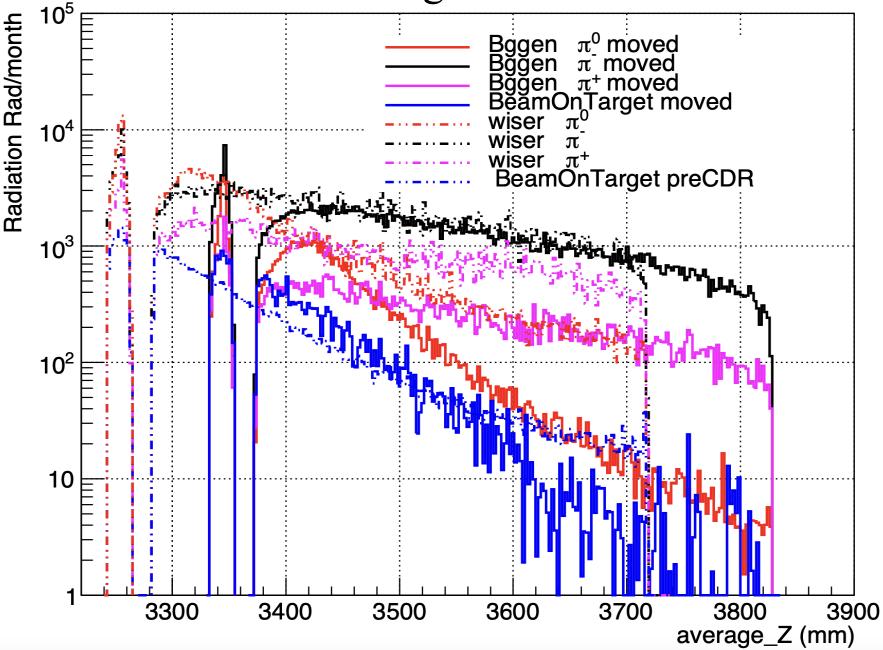

## Radiation vs average Z

- Shorter endcap with "babarmore1" baffle
- Solid lines: Bggen
- Dashed lines: Wiser

- Bggen generator
- Solid lines: longer endcap with "babarmore1" baffle
- Dashed lines: Shorter endcap with "babarmore1" baffle