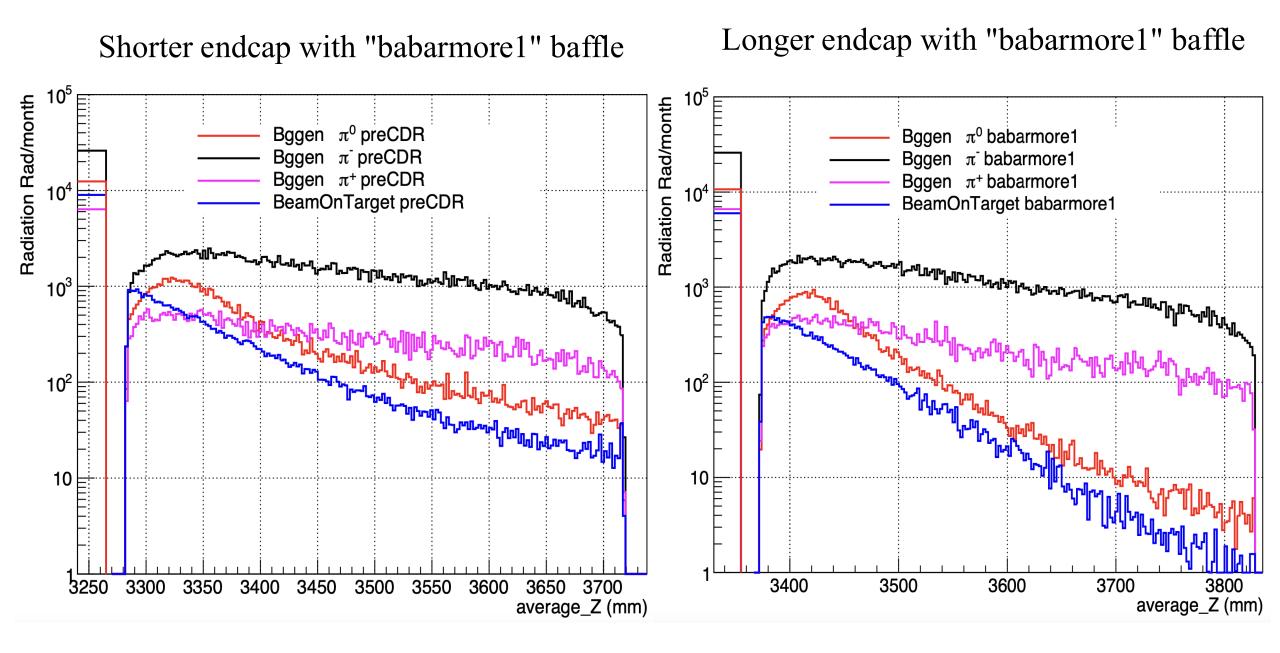

## 110 cm < R < 130 cm

Shorter endcap with "babarmore1" baffle

Longer endcap with "babarmore1" baffle