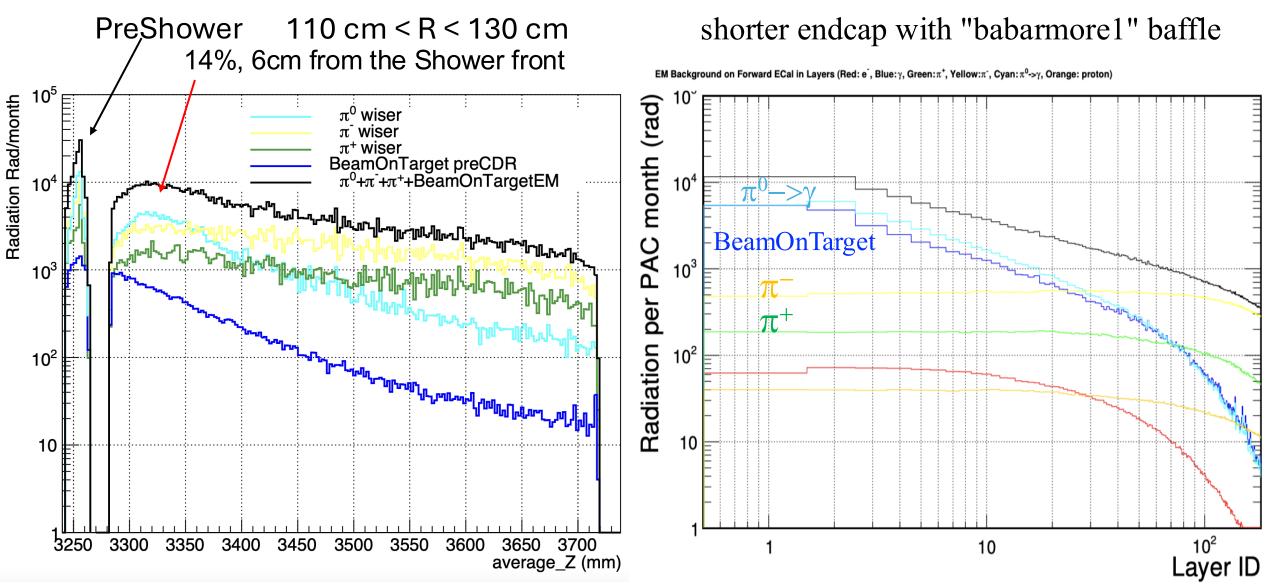

## 110 cm < R < 130 cm

Shorter endcap with "babarmore1" baffle

Longer endcap with "babarmore1" baffle