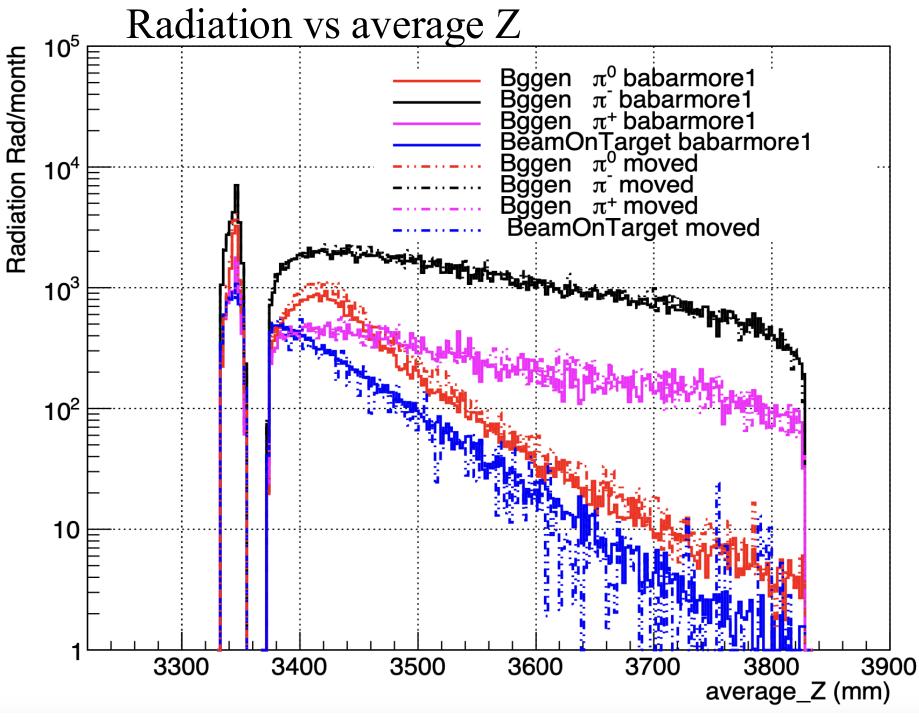

- Bggen generator
- Solid lines: longer endcap with "babarmore1" baffle
- Dashed lines: longer endcap with "CLEO2" baffle

Radiation vs average Z

- Solid lines: Bggen with longer endcap with "CLEO2" baffle
- Dashed lines: Wiser with shorter endcap with "babarmore1" baffle